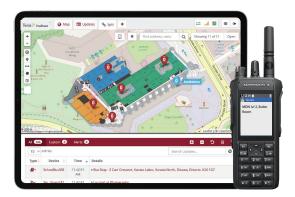

### **INDOOR TRACKING**

### **Monitor Your Employees' Location and Safety**

Track the location of your personnel to quickly find employees in an emergency, or direct the closest person to an event.