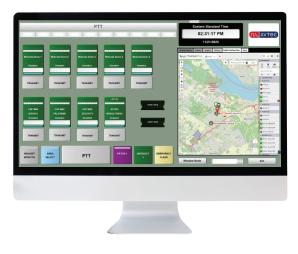

## **STRENGTHEN YOUR AVTEC DISPATCHING SOLUTION WITH TELDIO**

TruFleet Plus is available directly within your Avtec Scout Consoles to enable accurate location tracking for both indoor and outdoor environments, real-time messaging capabilities, and automated alarm management.

#### **ALARM MANAGEMENT**

Send and manage alarms from your access control systems, fire panels, sensors, and more, directly in your Avtec Scout Console.

**REAL-TIME LOCATION TRACKING** 

Accurately track the location of employees,

assets, and vehicles, both indoors and

#### **RADIO MESSAGING**

Easily send messages to your employees from within your Avtec Scout Console.

#### **CUSTOMIZABLE MAPPING**

Import your own indoor and outdoor standard-based maps, enabling a familiar visual view of your environment.